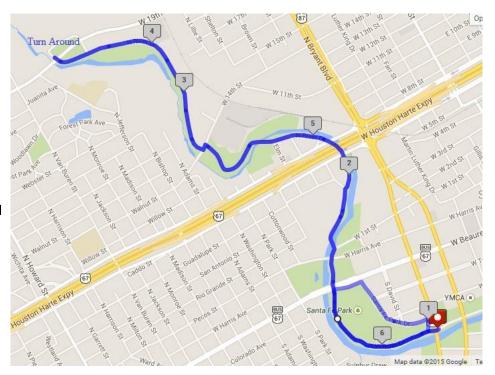

For More Information 325-655-7535 wwwhabitatsanangelo.org www.GetMeRegistered.com/BunnyRun

Thanks to our sponsors

Everyone: Once around Santa Fe Park. 1mi: return to Start/Finish.

5km: Continue north along Veterans Rd, pass Central High School, turnaround near 2mi point and return directly to Start/Finish.

10km: Continue north along Veterans Rd, pass 14th Street crossing and under 19th Street overpass, turn around and return directly to Start/Finish.

| BUNNY RUN 10 KM, 5-KM A                                                                                                                                                                                                                                                                                                                                                                     | ND 1-MI RUN/V                                                                             | WALK ON MARCH 18                                                                                                     | 3, 2017 AT 8:30 A.M.                                                                                                                |
|---------------------------------------------------------------------------------------------------------------------------------------------------------------------------------------------------------------------------------------------------------------------------------------------------------------------------------------------------------------------------------------------|-------------------------------------------------------------------------------------------|----------------------------------------------------------------------------------------------------------------------|-------------------------------------------------------------------------------------------------------------------------------------|
| DISTANCE/FEE (CIRCLE ONE): 10-K                                                                                                                                                                                                                                                                                                                                                             | XM/\$25.00 5-KM/\$                                                                        | 20.00 1-MI/(ADULT)\$15.0                                                                                             | 00 (UNDER 10 YO) \$3.00                                                                                                             |
| GENDER:(CIRCLE ONE): MALE                                                                                                                                                                                                                                                                                                                                                                   | FEMALE AGE                                                                                |                                                                                                                      | A Hahitat                                                                                                                           |
| PAYMENT : \$                                                                                                                                                                                                                                                                                                                                                                                |                                                                                           |                                                                                                                      | for Humanity'<br>of San Angelo, Inc.                                                                                                |
| First Name                                                                                                                                                                                                                                                                                                                                                                                  | MI Las                                                                                    | st                                                                                                                   |                                                                                                                                     |
| Address                                                                                                                                                                                                                                                                                                                                                                                     |                                                                                           | Phone                                                                                                                |                                                                                                                                     |
| City                                                                                                                                                                                                                                                                                                                                                                                        | State                                                                                     | Zip                                                                                                                  |                                                                                                                                     |
| Waiver: I know that running a road race is a potent agree to abide by any decision of a race official relational relationship of the running out of my participation in this event. | ative to my ability to safe<br>or participants, effects of to<br>nowing these facts on my | ly complete the run. I assume all risk<br>he weather (including heat and humi<br>behalf, waive and release the San A | s associated with running in this event,<br>dity), traffic and road conditions, and all<br>ngelo Road Lizards, Habitat For Humanity |
| Runner's Signature / Date                                                                                                                                                                                                                                                                                                                                                                   |                                                                                           |                                                                                                                      |                                                                                                                                     |
| Parent or Guardian Signature / Date (if runner is under 18)                                                                                                                                                                                                                                                                                                                                 |                                                                                           | Mail entries with pa                                                                                                 | HUMANITY RUN<br>URNE ST                                                                                                             |